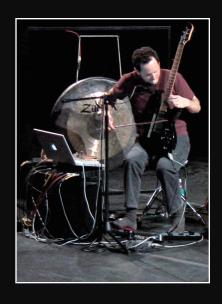

#### Center for the Arts Recital Hall

This concert will feature interactive electronic music performances by composer-improvisers Bahn and Ciufo, who design, build, and perform on computer extended instruments. Custom instruments will include the eSitar, eDilruba, the eighth nerve hybrid electric guitar, and the prepared physical / digital piano.